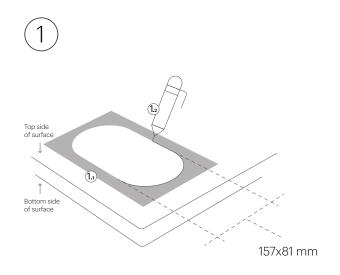

## PuK Combi USB-C

Installation guide

Page 1 | PuK Combi USB-C installation guide

- 1.1 Position the mold on the top side of the surface.
- 1.2 Draw the shape to indicate the position of the PuK Combi USB-C.