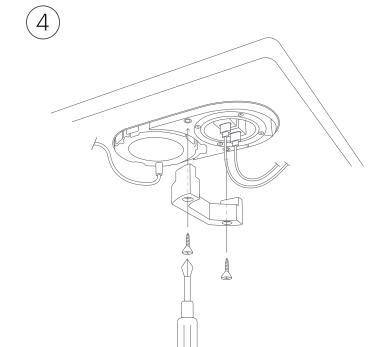

PuK Combi USB-C installation guide

product and the surface.

Use the two screws to fasten the bracket and secure the product.

Page 5 | PuK Combi USB-C installation guide

- Connect the cable to the power adapter and plug it into the nearest power socket.
- Connect the two USB-C cables to the power adapter and plug it in to the nearest power socket.
- Use the cable clips to neatly secure the cables on the bottom of the surface.