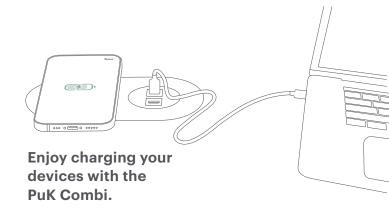

## Included items

## Required tools

(not included)



## PuK Combi USB-C

Installation guide



Page 1 | PuK Combi USB-C installation guide



- 1.1 Position the mold on the top side of the surface.
- 1.2 Draw the shape to indicate the position of the PuK Combi USB-C.





PuK Combi USB-C installation guide

product and the surface.



Use the two screws to fasten the bracket and secure the product.

Page 5 | PuK Combi USB-C installation guide





- Connect the cable to the power adapter and plug it into the nearest power socket.
- Connect the two USB-C cables to the power adapter and plug it in to the nearest power socket.
- Use the cable clips to neatly secure the cables on the bottom of the surface.



Empowering Freedom