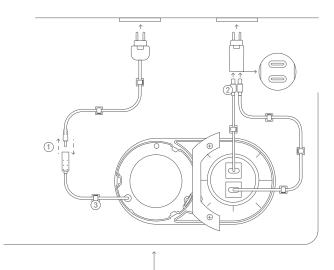

PuK Combi USB-C installation guide

product and the surface.

Use the two screws to fasten the bracket and secure the product.

Page 5 | PuK Combi USB-C installation guide

- Connect the cable to the power adapter and plug it into the nearest power socket.
- Connect the two USB-C cables to the power adapter and plug it in to the nearest power socket.
- Use the cable clips to neatly secure the cables on the bottom of the surface.