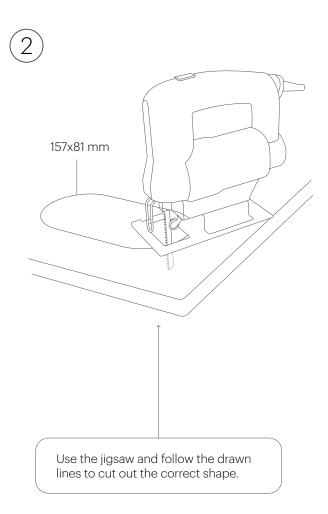

## PuK Combi USB-C

Installation guide

Page 1 | PuK Combi USB-C installation guide

- 1.1 Position the mold on the top side of the surface.
- 1.2 Draw the shape to indicate the position of the PuK Combi USB-C.