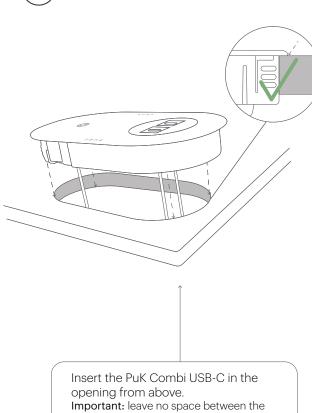

PuK Combi USB-C installation guide

product and the surface.

Use the two screws to fasten the bracket and secure the product.

Page 5 | PuK Combi USB-C installation guide

- Connect the cable to the power adapter and plug it into the nearest power socket.
- Connect the two USB-C cables to the power adapter and plug it in to the nearest power socket.
- Use the cable clips to neatly secure the cables on the bottom of the surface.